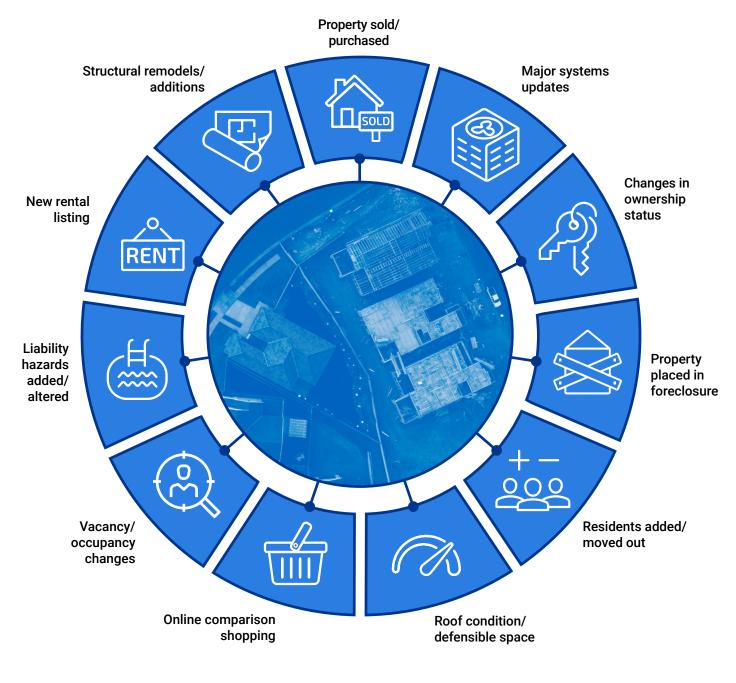

## Monitor changes at renewal

From renovations to foreclosures and ownership transfers, Change Detection uncovers events that shift a property's risk profile to help you capture accurate premium, underwrite to your risk appetite, and protect profitability.