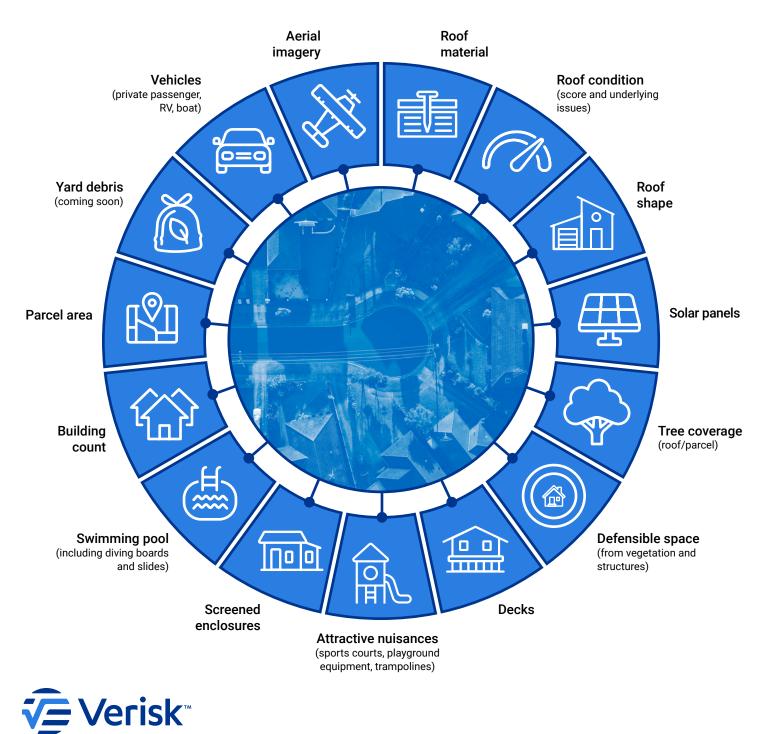

## Identify property features and characteristics

Data derived from aerial imagery can be used as another tool to help insurers automate more accurate underwriting throughout the policy lifecycle.

For more information: +1.800.888.4476 / info@verisk.com / verisk.com/aerialimageryanalytics