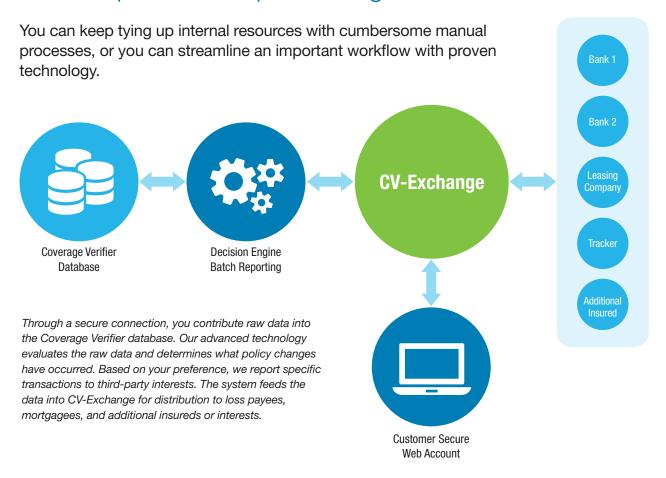

## Tame the logistics with data

CV-Exchange® is there for every step:

1

Loss payee, mortgagee, and additional-interest notifications

Multiple databases and advanced match technology facilitate both electronic and mail notifications going to the latest address.

2

#### **Producer notifications**

Information about returned mail goes directly to your agents, and you spend less time filing and archiving returned notifications.

3

#### **Escrow billing**

The system invoices lenders for premium payments on your behalf, using aggregated information to send multiple invoices to the same lender at once.

Discover why insurers that embrace CV-Exchange benefit beyond expectations