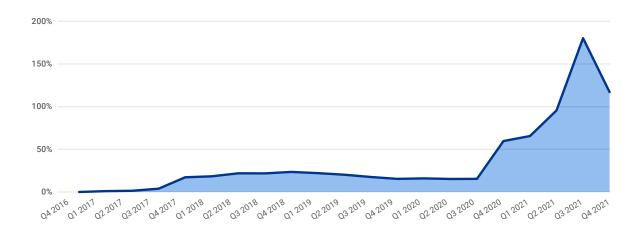

#### **Lumber composite index**

In the last five years, the cost of lumber increased steadily at first, lowered, and then dramatically rose to 180% in Q3 2021. Lumber costs decreased in Q4 of 2021 at a 117% increase from 2016.