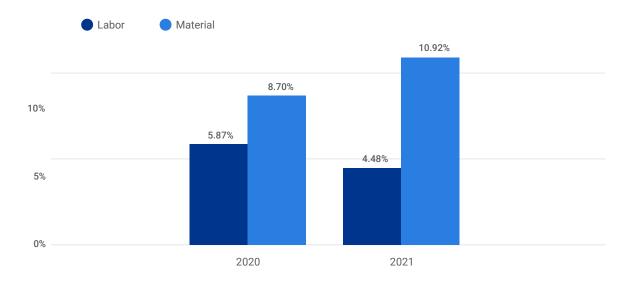

#### Material and labour index

Labour costs, which increased 5.87% in 2020, showed an increase of 4.48% in 2021. Material costs in 2021, which rose 8.70% in 2020, increased 10.92% in 2021.