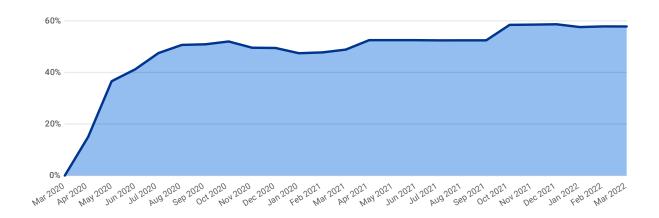

#### Personal protective equipment

Between March 2020 and July 2020, PPE costs rose 42%. Despite increased supply and improved supply chains, the largest cost decrease since the spike in 2020 was only 4% at the start of 2021, then continued to increase to a high of 51% in 2022.