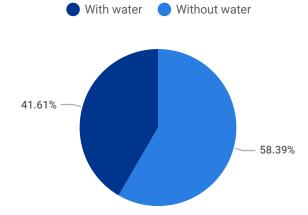

#### Roofs: the impact of water and hail

Roofing line items were included in 40,578 assignments in 2021 (approximately 14% of all assignments). Similarly, 167,426 assignments had water as the type of loss (over 58% of all assignments in 2021).

#### **Percent of Assignments**

To purchase the full report, including graphs and charts, go to Xactware.com/PropertyReport

Sales

801.424.9228

canadiansales@verisk.com

verisk.com