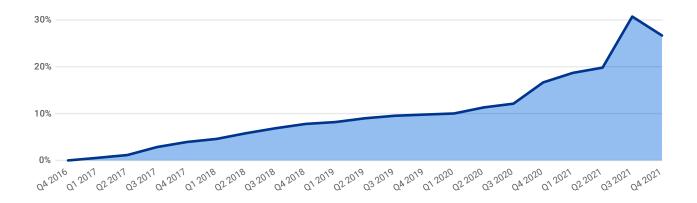

#### **Reconstruction cost trends**

Trends in the overall reconstruction costs throughout the past five years show a steady climb from 2016 through Q3 of 2020, followed by a slight jump to 17% during Q4 of 2020, and an even larger jump to 31% during Q3 of 2021. The drop in the last part of the year was driven by the 22.5% decrease in lumber costs.