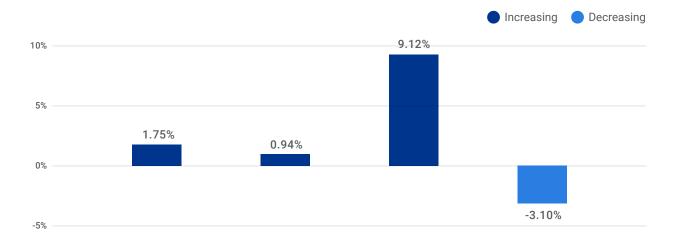

#### Reconstruction costs change by quarter

In 2021, average reconstruction costs experienced slight increases during Q1 and Q2, followed by a jump to 9.12% during Q3. Costs then decreased 3.10% in Q4, primarily driven by changes in lumber costs.