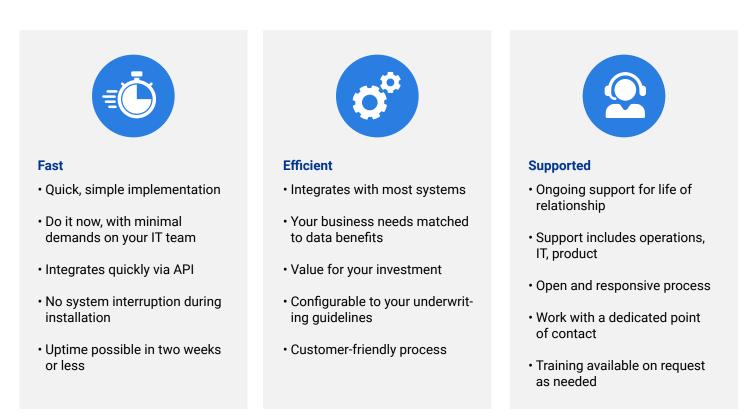

## Onboarding with Verisk can be as easy as...

## The Verisk advantage

We know onboarding a new technology can be stressful. When you onboard a Verisk commercial lines underwriting solution, you can be confident knowing you'll be working with a team of respected experts with years of experience and hundreds of collective implementations under their belts.